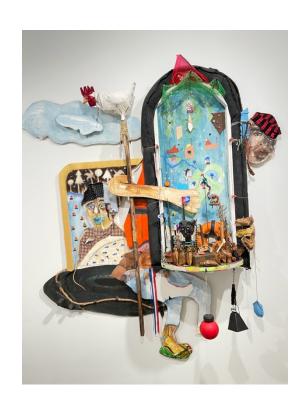

Bundlehouse: Lukasa Tribute
Wood, canvas, watercolor, acrylic, oil
pastel, graphite, colored pencil, metal,
twine, paper, plastic, rope, cork, beeswax,
diaspora soil, fabric, sequins, beads, nails,
leather, ball, nails, and Black rooster sculpture
Apprx dims: 36 inches x 18 inches.
2023
\$8,000
ON RESERVE