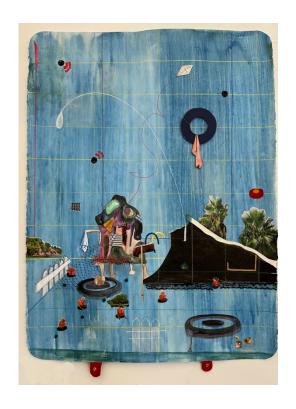

Bundlehouse Lukasa Study One Acrylic, gesso, canvas watercolor, fabric, oil pastel, graphite, colored pencil, canvas, diaspora soil, plastic net, and collage on paper. 32 x 22 inches 2022 \$6,500 ON RESERVE