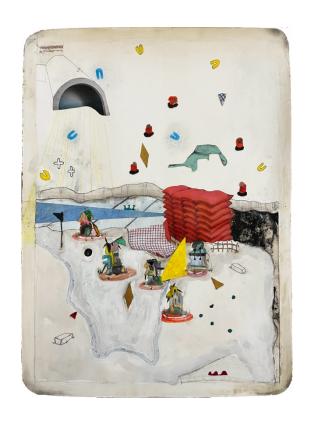

Bundlehouse Lukasa Study Four Acrylic, gesso, canvas watercolor, fabric, oil pastel, graphite, colored pencil, canvas, and collage on paper. 32 x 22 inches 2022 \$6,500

Bundlehouse Lukasa Study Five Acrylic, gesso, canvas watercolor, fabric, oil pastel, graphite, colored pencil, canvas, diaspora soil, and collage on paper 32 x 22 inches 2022 \$6,500