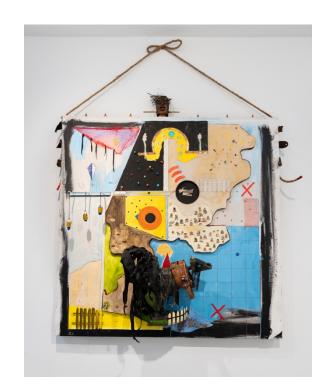

Bundlehouse: Migrant Magic
Wood, canvas, watercolor, acrylic, oil
pastel, graphite, colored pencil, metal,
twine, paper, plastic, rope, cowbell,
bottlecap, cork, beeswax, diaspora soil,
fabric, sequins, beads, nails, leather, nails
58 x 64 inches
2022
\$22,000