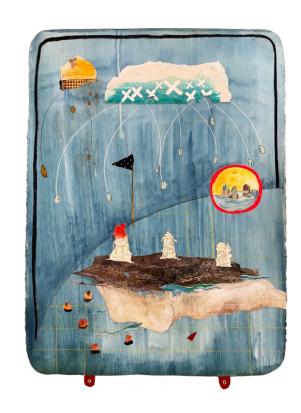

Bundlehouse Lukasa Study Two Acrylic, gesso, canvas watercolor, fabric, oil pastel, graphite, colored pencil, canvas, diaspora soil, plastic net, and collage on paper.

32 x 22 inches 2022 \$6,500

Bundlehouse Lukasa Study Three Acrylic, gesso, canvas watercolor, fabric, oil pastel, graphite, colored pencil, plastic net, lace, canvas, and collage on paper. 32 x 22 inches 2022 \$7,500