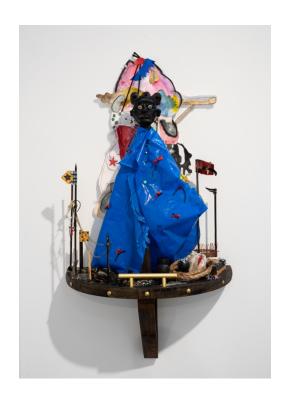

Bundlehouse: Lukasa Tribute
Wood, canvas, watercolor, acrylic, oil
pastel, graphite, colored pencil, metal,
twine, paper, plastic, rope, cork, beeswax,
diaspora soil, fabric, sequins, beads, nails,
leather, ball, nails, and Black rooster sculpture
Apprx dims: 36 inches x 18 inches.
2023
\$8,000
ON RESERVE